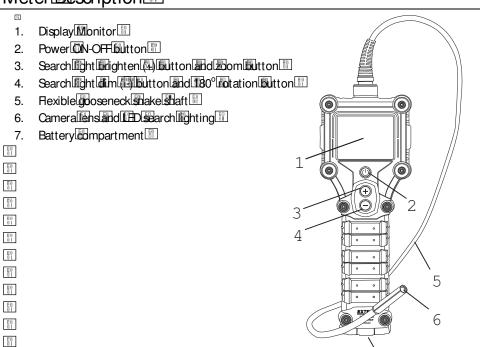

### Meter Description 1881

Keypad Description 🗓

Keypad 🗓

E0 01

60 I

POWER Bult on: Press and hold for talleast 250 conds to power ON the instrument. The Press in brentarily to the instrument of the instrume

Increase IED lighting/Zoom button: Press This button momentarily to raise the intensity of the Barch light IED socated at the fip of the flexible camera probe. Press and in hold this button for at least 2 seconds to 200M by a factor of 2/2k).

Decrease Dighting/180 degree totation button: Press this button momentarily to solventhe intensity of the search light the the search lig

#### Battery Peplacement 111

The battery compartment is located at the bottom of the instrument's handle. Batteries should be replaced when the instrument's video screen hollonger switches on or when the low battery indicator appears on the display screen.