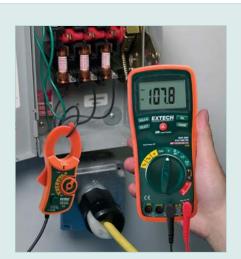

## 400A AC/DC Clamp-on Adaptor + NCV

AC/DC Current measurements to 400A With built-in non-contact AC voltage detector

**Features:** 

- Fits virtually any MultiMeter with standard shrouded banana plug sockets
- Built-in non-contact voltage detector with LED alert
- 1.2" (30mm) clamp jaw
- Measures AC/DC Current in two ranges: 0 to 40A (10mV per Amp output) and 0 to 400A (1mV per Amp output)
- ±2.5% basic accuracy
- DC zero adjust
- Dims: 5.8 x 2.3 x 1.3" (146 x 60 x 32mm) Weight: 8oz (226g)
- Complete with built-in 3.8ft (1.1m) cable with banana plugs and two AAA batteries



Converts your MultiMeter into a 400A AC/DC Clamp Meter



## **Ordering Information:**

CA250 .......400A AC/DC Clamp-on Adaptor + NCV