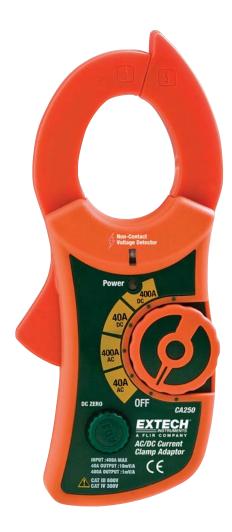

## 400A AC/DC Clamp-on Adaptor + NCV

AC/DC Current measurements to 400A With built-in non-contact AC voltage detector

**Features:** 

- Fits virtually any MultiMeter with standard shrouded banana plug sockets
- Built-in non-contact voltage detector with LED alert
- 1.2" (30mm) clamp jaw
- Measures AC/DC Current in two ranges: 0 to 40A (10mV per Amp output) and 0 to 400A (1mV per Amp output)
- ±2.5% basic accuracy
- DC zero adjust
- Dims: 5.8 x 2.3 x 1.3" (146 x 60 x 32mm) Weight: 8oz (226g)
- Complete with built-in 3.8ft (1.1m) cable with banana plugs and two AAA batteries

## **Ordering Information:**

CA250 .......400A AC/DC Clamp-on Adaptor + NCV