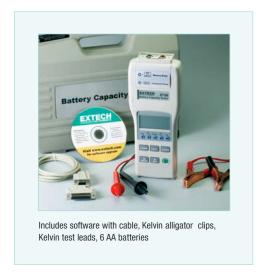

## **Features:**

- · On-line testing without disconnecting battery
- Built-in datalogger manually stores up to 999 sets and 9600 sets for continuous datalogging
- · Simultaneously measures DC Voltage and AC Milliohms
- · Auto power off
- Includes Windows® 95/98/NT/2000/ME/XP compatible software for downloading readings to a PC