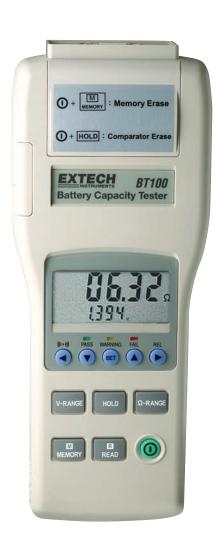

## **Battery Capacity Tester**

AC milliohmmeter checks Battery Condition in seconds

While the battery is in service

## **Features:**

- · On-line testing without disconnecting battery
- Built-in datalogger manually stores up to 999 sets and 9600 sets for continuous datalogging
- · Simultaneously measures DC Voltage and AC Milliohms
- · Auto power off
- Includes Windows® 95/98/NT/2000/ME/XP compatible software for downloading readings to a PC

| Specifications         | Range                                | Resolution          | Basic Accuracy                |
|------------------------|--------------------------------------|---------------------|-------------------------------|
| Resistance             | 40mΩ, 400mΩ,                         | 10μΩ, 100μΩ,        | $\pm$ (1% reading $\pm$ 10d)  |
|                        | $4\Omega$ , $40\Omega$               | 1m $Ω$ , $10$ m $Ω$ |                               |
| Voltage                | 4V, 40V                              | 1mV, 10mV           | $\pm$ (0.1% reading $\pm$ 6d) |
| Max Input Voltage      | 50VDC                                |                     |                               |
| Manual Datalogging     | 999 sets                             |                     |                               |
| Continuous Datalogging | 9600 sets                            |                     |                               |
| Power                  | 6 AA batteries                       |                     |                               |
| Battery life           | 7 hours                              |                     |                               |
| Dimensions             | 9.75 x 4 x 1.75" (250 x 100 x 45 mm) |                     |                               |
| Weight                 | 17.5oz (500g)                        |                     |                               |