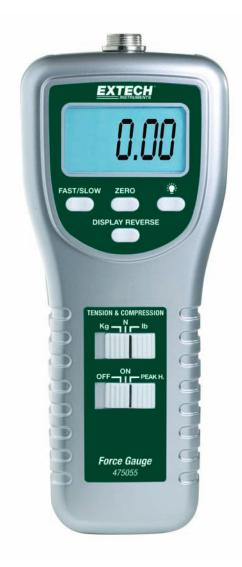

## **High Capacity Force Gauge with PC Interface**

220lbs (100kg), Tension and Compression

Reading on display reverse direction depending on measurement mode

## **Features:**

- Ranges: 0.05 to 100kg
  0.05 to 220lbs
  0.2 to 980 Newton
- Basic accuracy of 0.5%
- Tension or Compression, Peak hold and Zero functions
- · Positive/Reverse display for easy readability
- · Large LCD with back light feature
- Complete with tension and compression adaptors, six AA 1.5V batteries, and case