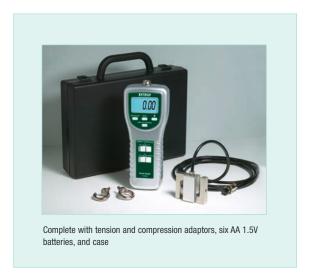

## **Features:**

- Ranges: 0.05 to 100kg
  0.05 to 220lbs
  0.2 to 980 Newton
- Basic accuracy of 0.5%
- Tension or Compression, Peak hold and Zero functions
- · Positive/Reverse display for easy readability
- · Large LCD with back light feature
- Complete with tension and compression adaptors, six AA 1.5V batteries, and case