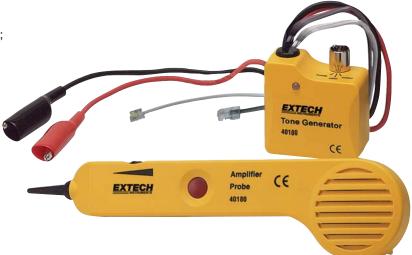

## **Tone Generator and Amplifier Probe Kit**

Heavy duty kit with audible tone

Easily identifies wires and cables

## **Features:**

- Insulated inductive probe prevents shorting conductors
- · Tests wire trace, continuity test, clear/busy/ringing line test and tip/ring identification
- · Alligator clips for non-terminated cables and modular connectors for direct connections to telephone and internet wiring
- Built-in speaker with sensitivity control
- Dimensions: Probe 9 x 2.3 x 1" (228 x 57 x 25mm); Generator - 2.5 x 2.5 x 1.5" (64 x 64 x 38mm) Weight: 0.6lbs (272g)
- · CE approved; One year warranty
- Complete with Amplifier probe and Tone Generator with alligator clips and modular RJ11 phone and RJ45 digital connector cables, 9V batteries and case

## **Ordering Information:**

40180 ......Tone Generator and Amplifier Probe Kit