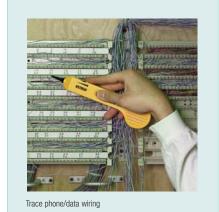

## **Features:**

- Insulated inductive probe prevents shorting conductors
- · Tests wire trace, continuity test, clear/busy/ringing line test and tip/ring identification
- · Alligator clips for non-terminated cables and modular connectors for direct connections to telephone and internet wiring
- Built-in speaker with sensitivity control
- Dimensions: Probe 9 x 2.3 x 1" (228 x 57 x 25mm); Generator - 2.5 x 2.5 x 1.5" (64 x 64 x 38mm) Weight: 0.6lbs (272g)
- · CE approved; One year warranty
- Complete with Amplifier probe and Tone Generator with alligator clips and modular RJ11 phone and RJ45 digital connector cables, 9V batteries and case