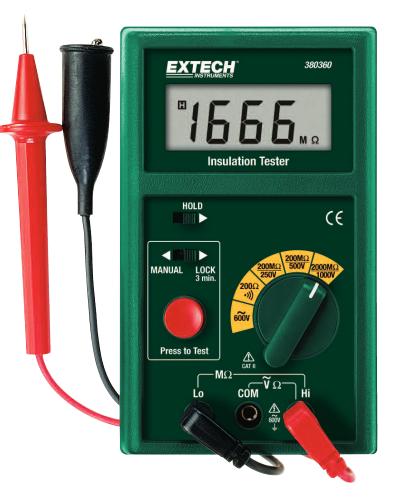

## **Digital Megohmmeter**

**1000V digital tester** With automatic 3 minute test

## **Features:**

- Three test voltages of 250V, 500V and 1000V
- Insulation Resistance to  $2000M\Omega$
- Safety Power Lock enables "hands free" operation for 3 minute test
- Automatic discharge when safety "Press to Test" button is released
- Auto power off and Data Hold
- Large 0.65" (17mm) LCD display
- Full function indication
- Overload protection
- Automatic zero adjustment
- Fast response for both continuity and low resistance testing
- Continuity measurements to 200Ω and Voltage to 600VAC
- Optional 380399 Resistance Checker to check the performance of your Megohmmeter
- Complete with 6 x AA batteries, heavy duty 2.5ft (0.8m) test leads, alligator clip, large probe, and case with neckstrap

## **Ordering Information:**

380360.....Digital Megohmmeter 380360-NIST .....380360 with Calibration Traceable to NIST

| Specifications                        | Range                              | Basic Accuracy                         |
|---------------------------------------|------------------------------------|----------------------------------------|
| Insulation Voltage                    | 250V, 500V, 1000V                  |                                        |
| Insulation resistance(basic accuracy) | 200M/2000MΩ                        | <1000MΩ (3%rdg+5d), >1000MΩ (5%rdg+5d) |
| AC Voltage (accuracy)                 | 600V                               | (0.8%rdg+3d)                           |
| Low Resistance                        | 200Ω                               | (1%rdg)                                |
| Output short circuit current          | 1.5 mA 0.3-0.5 mA                  |                                        |
| Ohmmeter (accuracy)                   | 20/200Ω (auto)                     | (1%rdg+2d)                             |
| Overload Protection                   | 2200V (<1 min)                     |                                        |
| Continuity Beeper                     | <100Ω                              |                                        |
| Dimensions                            | 3.8 x 6.3 x 2.3" (97 x 160 x 58mm) |                                        |
| Weight                                | 13oz (369g)                        |                                        |