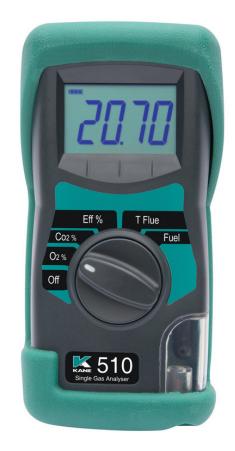

# KANE510

7 year life sensor - suitable for applications requiring accurate oxygen measurement

#### **Features**

- Rotary switch for ease of use
- 7 year life sensor
- Intelligent start up
- Stored inlet temperature

1 of 3 2/13/2017 12:37 PM

#### **Measures**

Typical applications include:

- Welding gasses
- Controlled atmosphere rooms
- Fermentation & fruit storage areas
- Oxygen 0-21%
- Temperature 0-600 °C

### **Calculates**

# **Fuels Types**

- CO2
- Combustion efficiency

- Natural Gas
- Propane
- LPG
- Light Oil
- Heavy Oil
- Wood
- Coal