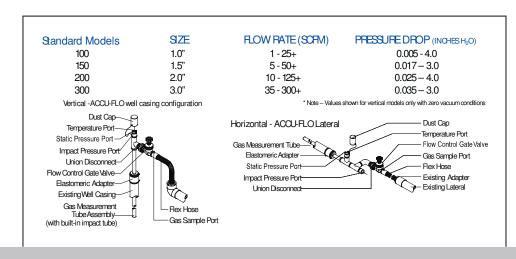

## > Technical Specification

#### **Smplified Data Collection**

ACCU-FLO simplifies the complexity of measuring wellhead data by incorporating key built-in features including a LFG flow measuring device, gas temperature port, quick-connect gas sample ports and a flow control gate valve.

The patented design expedites the time required to obtain key wellhead data and determine necessary flow adjustments using the industry standard instruments, LANDTEC GEM<sup>TM</sup>5000 and GEM<sup>TM</sup>5000 Plus or other field unit.