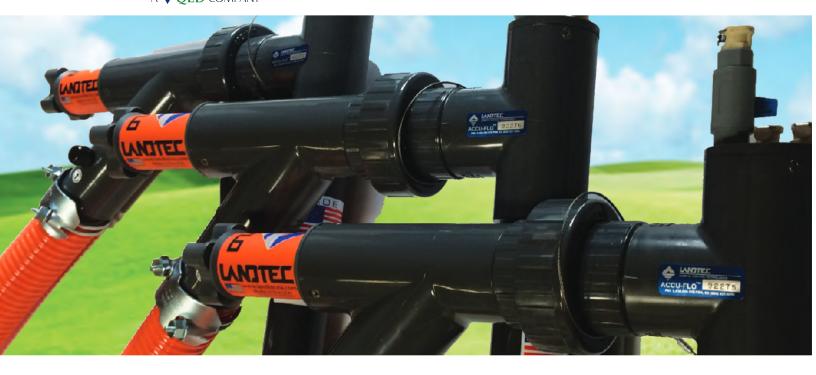

# ACCU-FLO WELLHEAD

- > Easy Installation and Maintenance
- Built-in Gas How Measurement
- High Accuracy and Repeatability of Measurement
- Orifice Plate Wellheads Now Available

#### Features

- ◆ Compact size
- ◆ Easy installation and maintenance
- ◆ Built-in gas flow measurement
- ◆ Built-in gas flow control gate valve
- ◆ Quick connect measurement ports
- High accuracy and repeatability of measurements
- Durable Materials: Sch. 80 PVC housing and couplings, stainless steel impact tube, and polypropylene fittings, Elastomeric coupling and PVC Rexible interconnects

#### > Key Benefits

- Helps maximize gas recovery, minimize surface emissions and subsurface migration
- Helps control hot spots and prevent subsurface fires
- Incorporates built-in LFG flow measuring device, gas temperature port, quick-connect gas sample ports and a flow control gate valve
- Available for installation above or below ground on vertical wells or horizontal branch laterals
- ◆ Designed to interact most efficiently with GEM™5000 and GEM™2000 portable instruments

#### **Smplified Data Collection**

ACCU-FLO simplifies the complexity of measuring wellhead data by incorporating key built-in features including a LFG flow measuring device, gas temperature port, quick-connect gas sample ports and a flow control gate valve.