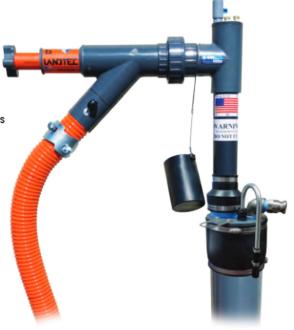

#### Features

- ◆ Compact size
- ◆ Easy installation and maintenance
- ◆ Built-in gas flow measurement
- ◆ Built-in gas flow control gate valve
- ◆ Quick connect measurement ports
- High accuracy and repeatability of measurements
- Durable Materials: Sch. 80 PVC housing and couplings, stainless steel impact tube, and polypropylene fittings, Elastomeric coupling and PVC Rexible interconnects

#### > Key Benefits

- Helps maximize gas recovery, minimize surface emissions and subsurface migration
- Helps control hot spots and prevent subsurface fires
- Incorporates built-in LFG flow measuring device, gas temperature port, quick-connect gas sample ports and a flow control gate valve
- Available for installation above or below ground on vertical wells or horizontal branch laterals
- ◆ Designed to interact most efficiently with GEM™5000 and GEM™2000 portable instruments

#### **Smplified Data Collection**

ACCU-FLO simplifies the complexity of measuring wellhead data by incorporating key built-in features including a LFG flow measuring device, gas temperature port, quick-connect gas sample ports and a flow control gate valve.