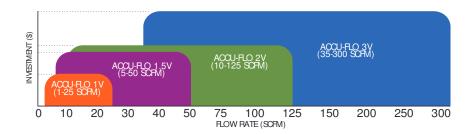

trol hot spots and prevent subsurface fires
- Incorporates built-in LFG flow measuring device, gas temperature port, quick-connect gas sample ports and a flow control gate valve
- Available for installation above or below ground on vertical wells or horizontal branch laterals
- ◆ Designed to interact most efficiently with GEM™5000 and GEM™2000 portable instruments

#### Applications

- ◆ Landfill Gas Extraction Well for
  - -Gas to Energy Stes
  - -Carbon Credit Projects
  - -Environmental Compliance



## > Technical Specification

#### **Smplified Data Collection**

ACCU-FLO simplifies the complexity of measuring wellhead data by incorporating key built-in features including a LFG flow measuring device, gas temperature port, quick-connect gas sample ports and a flow control gate valve.



The patented design expedites the time required to obtain key wellhead data and determine necessary flow adjustments using the industry standard instruments, LANDTEC GEM<sup>TM</sup>5000 and GEM<sup>TM</sup>5000 Plus or other field unit.



Orifice Plate Models also Available



### Associations







QED Environmental 2355 Bishop Circle West Dexter, Michigan 48130 Phone (800) LANDTEC - (909) 783-3636

LANDTEC/ QED South America +57 (11) 4253-7265