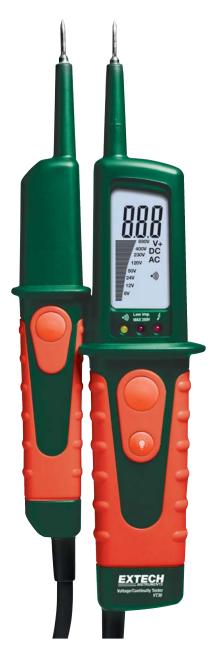

## **Digital Voltage Tester with Bargraph**

Voltage, Continuity and Phase Tester with Flashlight and backlit digital display with bargraph; Double molded IP64 housing with Built-in flashlight for testing in tight areas

## **Features:**

- Large backlit LCD display
- LCD AC/DC voltage indication: 6V, 12V, 24V, 50V, 230V, 400V, 690V
- Polarity detection with LEDs for positive and negative DC
- · Continuity Test with audible tone
- Two handed operation for low impedance testing
- Built-in flashlight for testing in tight areas
- Rubberized double-molded IP64 housing
- EN61010-1 CAT IV 600V and CAT III 600V safety rating
- Dimensions: 9.4x3x1.6" (240x78x40mm) Weight: 8.4oz (237g)
- Complete with 2 AAA batteries, protective cap, and pouch case

Protective cap included

VT30 .....LCD Multifunction Voltage Tester