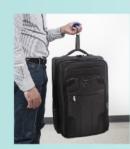

## SC50 Electronic Digital Scale

Extech's portable Electronic Digital Scale makes it convenient to weigh items that won't fit on a flat floor scale, such as your luggage. Battery operated, easy-to-use, touchscreen color display and rugged 9.4" (238mm) strap with metal hook measure up to 110lbs/50kg. Ideal for home, sports, and industrial use.