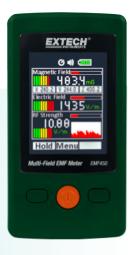

## EMF450 Multi-Field EMF Meter

Convenient 3-in-1 EMF meter simultaneously measures and displays Magnetic Field, Electric Field, and Radio Frequency Strength. Ergonomic pocket-sized design with an easy-to-navigate menu. Large vivid color TFT display shows digital readings, bargraphs, and trending graph.

## **Features**

- Multi-Field measurements: Magnetic Field, Electric Field, and Radio Frequency (RF) Strength
- Magnetic Field Triple Axis Sensor (X, Y, Z)
- Audible alarm
- 2.4" (240 x 320 pixels) color TFT display
- Adjustable screen brightness (low, medium, high)
- Store up to 20 RF historical records
- Data Hold and Auto Power Off with disable feature
- Five languages: English, Traditional/Simplified Chinese, Japanese, Spanish
- Complete with 3 AAA batteries