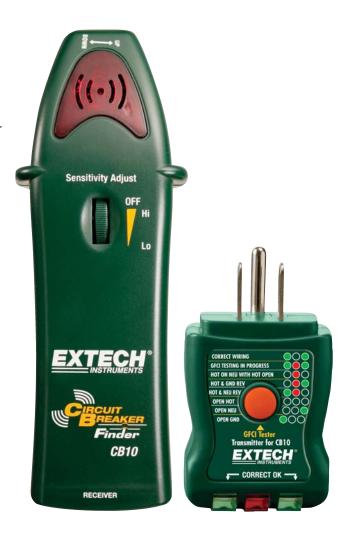

# **AC Circuit Breaker Finder/Receptacle Tester**

#### 3-in-1 Tester

Circuit Breaker Finder, Circuit Tester, and GFCI Receptacle Tester. Locates circuit breakers and tests receptacle wiring.

### **Features:**

- Quickly locate 110V to 125VAC Circuit Breakers and Fuses
- Variable Sensitivity adjustment to pinpoint correct circuit breaker
- · Bright Red and Green LED's indicates if receptacle is correctly wired or six fault conditions
- · Simply plug the GFCI Transmitter into an outlet and trace for the correct breaker at the electrical box
- · Audible and visual circuit breaker indication
- Transmitter and Receiver snap together for easy storage
- Dims/Wt: Receiver: 6.4x2.2x1.5" (162x55x38)/4oz (113g); Transmitter: 3.25x1.75x1" (83x44x25mm)/1.6oz (45g)
- · Complete with one Receiver, one GFCI Transmitter, and 9V battery for the Receiver

#### **GFCI Transmitter**

- Tests GFCI circuits
- · LED indication of 2 test conditions and 5 wiring faults
- Tests Reversed/Open Connections
- · Lights indicate circuit condition

Adjustable sensitivity for pinpointing the correct breaker