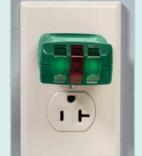

#### **GFCI Transmitter**

- Tests GFCI circuits
- · LED indication of 2 test conditions and 5 wiring faults
- Tests Reversed/Open Connections
- · Lights indicate circuit condition