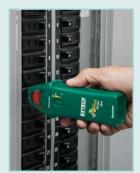

### **Features:**

- Quickly locate 110V to 125VAC Circuit Breakers and Fuses
- Variable Sensitivity adjustment to pinpoint correct circuit breaker
- · Bright Red and Green LED's indicates if receptacle is correctly wired or six fault conditions
- · Simply plug the GFCI Transmitter into an outlet and trace for the correct breaker at the electrical box
- · Audible and visual circuit breaker indication
- Transmitter and Receiver snap together for easy storage
- Dims/Wt: Receiver: 6.4x2.2x1.5" (162x55x38)/4oz (113g); Transmitter: 3.25x1.75x1" (83x44x25mm)/1.6oz (45g)
- · Complete with one Receiver, one GFCI Transmitter, and 9V battery for the Receiver

#### **Applications**

- · Locate branch circuit breakers without flipping breakers to other circuits
- · Confirm proper wiring during electrical wiring installation or repair
- · Test receptacle ground fault operation