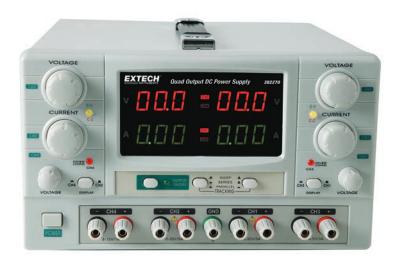

## **Quad Output DC Power Supply**

4-in-1 Power Supply

Four power supplies built into one — Two fully adjustable supplies combined with two auxiliary outputs

## **Features:**

- Two 0 to 30V/0 to 5A outputs with selectable Constant Voltage and Constant Current modes
- Outputs up to 60V in series mode or 10A in parallel mode
- Two auxiliary outputs with fixed current of 3 to 6.5V/3A and 8 to 15V/1A
- Overload and short circuit protection
- Complete with power cord and 4 pairs of test leads (banana plug to alligator clip)

Single power supply with multiple DC outputs

| Specifications          | Range                                    |
|-------------------------|------------------------------------------|
| Output Voltage (4)      | 0 to 30V, 0 to 30V, 3 to 6.5V,8 to 15V   |
| Output Current (4)      | 0 to 5A, 0 to 5A, 3A (fixed), 1A (fixed) |
| Load Voltage Regulation | 0.5mV ±3mV                               |
| Line Voltage Regulation | 0.1mV ±3mV                               |
| Load Current Regulation | 2mA ±5mA                                 |
| Line Current Regulation | 2mA ±3mA                                 |
| Ripple and Noise        | <0.5mVrms                                |
| Power                   | 110 to 240VAC, 50/60Hz (Switchable)      |
| Dimensions              | 10.2 x 6.3 x 14.5" (260 x 160 x 370mm)   |
| Weight                  | 26.5lbs (12kg)                           |