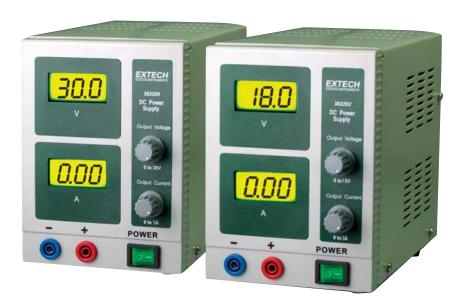

## **Digital Single Output DC Power Supplies**

Adjustable 30V/1A and 18V/3A supplies

With dual backlit LCD displays

| Specifications          | 382200                              | 382202         |  |
|-------------------------|-------------------------------------|----------------|--|
| Display                 | Dual LCD                            |                |  |
| Display Accuracy (V, A) | ±(1.5%rdg                           | ); ±(2%rdg)    |  |
| Voltage Output, DC      | 30.0 Volts                          | 18.0 Volts     |  |
| Current Output, DC      | 0 - 1.00 Amp                        | 0 - 3.00 Amps  |  |
| Ripple and Noise        | <0.5m\                              | //<3mA         |  |
| Line Regulation         | < 0.01% + 3m\                       | //< 0.2% + 3mA |  |
| Load Regulation         | < 0.01% + 2m\                       | //< 0.2% + 3mA |  |
| Power                   | 115V/230                            | V; 50/60Hz     |  |
| Warranty                | 1 y                                 | ear            |  |
| Dimensions (WxHxD)      | 9.4 x 4.25 x 6" (240 x 108 x 154mm) |                |  |
| Weight                  | 4.4lbs. (2 kg)                      | 6.6lbs. (3kg)  |  |