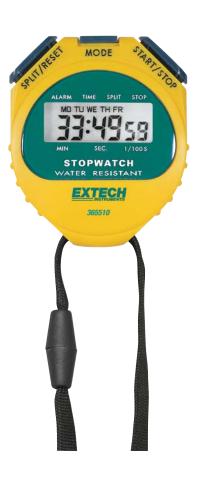

## **Water Resistant Stopwatch/Clock**

Plus Day/Month/Date Calendar and Alarm

## **Features:**

- Sporty colorful yellow stopwatch with large LCD
- Stopwatch counts up to 23 hours 59 min, 59 seconds accurate to ±3 seconds/day
- Stopwatch/Chronograph mode with 1/100sec resolution
- Accumulated elapsed time and split time measurements
- · Accurately times a two person competition
- · Calendar displays day, month, and date
- 12 or 24 hour clock operation with settable hour chime
- Wake and snooze alarm
- Dimensions: 2.3 x 2.8 x 0.5" (57 x 70 x 15mm); Weight: 0.11 lbs (50g)
- Water resistant housing is complete with 39" (1m) neckstrap and battery